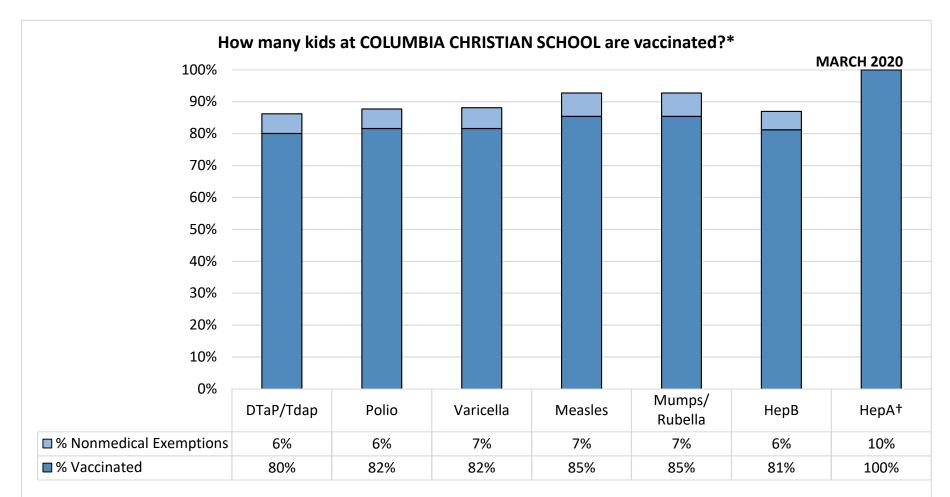

Number of children at the school\*\*: 261

Percent of children with no immunization or exemption record: 2%

Percent of children with a medical exemption for one or more vaccine(s): 0%

\* Not all immunizations are required for all grades. These numbers may not total 100% if some children have medical exemptions, or are incomplete or in process with immunizations but do not need an exemption because they are on schedule.

\*\*There is/are also **0** child(ren) enrolled for whom immunizations are not required to be reported because their records are tracked by another site or they attend fewer than 5 days per year.

<sup>+</sup>Blanks indicate this vaccine was not required in the grades at this school, or this vaccine was required for fewer than 10 children.