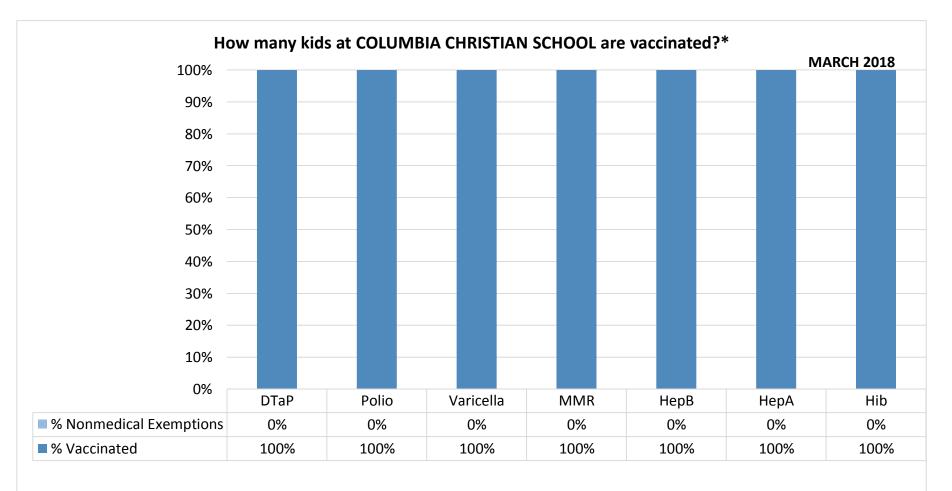

Number of children at the school\*\*: 18

Percent of children with no immunization or exemption record:  ${\bf 0\%}$ 

Percent of children with a medical exemption for one or more vaccine(s): 0%

<sup>\*</sup> Not all immunizations are required for all grades. These numbers may not total 100% if some children have medical exemptions, or are incomplete or in process with immunizations but do not need an exemption because they are on schedule.

<sup>\*\*</sup>There is/are also **0** child(ren) enrolled for whom immunizations are not required to be reported because their records are tracked by another site or they attend fewer than 5 days per year.

<sup>\*\*</sup>There is/are also 0 child(ren) 18 months of age or younger who are not required to be finished with their pre-school vaccines because of their age.